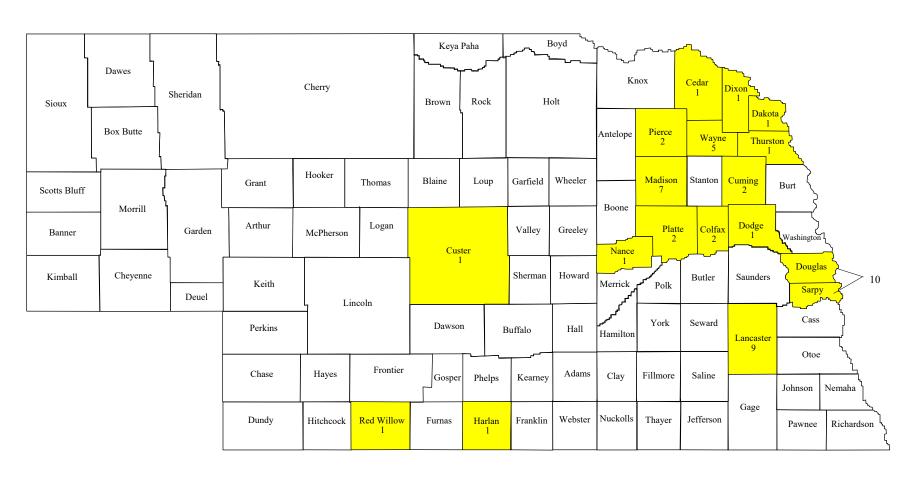

# 2021-2022 Arts and Humanities Graduates Working or Studying in Nebraska

States Where 2021-2022 Arts and Humanities Graduates Are Working or Studying

States Where 2021-2022 Business and Technology Graduates Are Working or Studying

States Where 2021-2022 Education and Behavioral Sciences Graduates Are Working or Studying