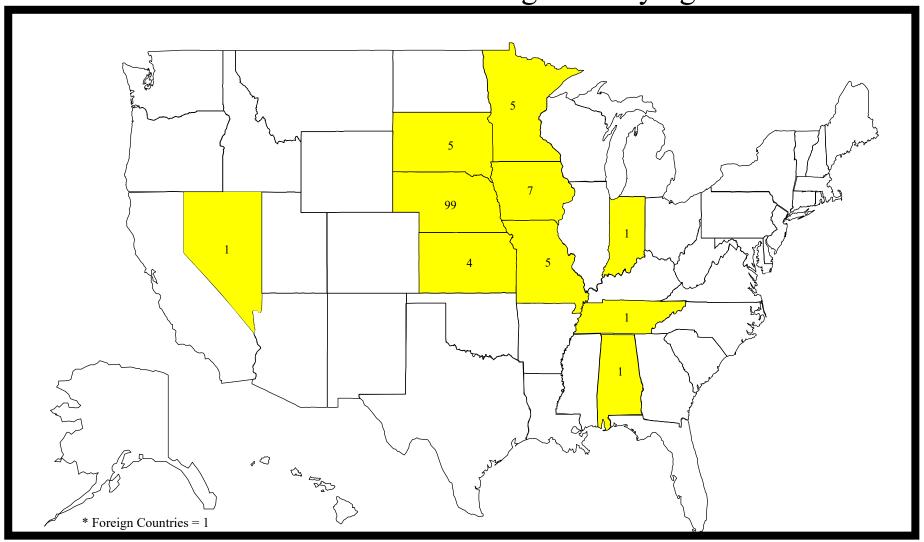

#### 2021-2022 Education and Behavioral Sciences Graduates Working or Studying in Nebraska

# 2021-2022 Science, Health and Criminal Justice Working or Studying in Nebraska

States Where 2021-2022 Wayne State Graduates Are Working or Studying

<sup>\*\*</sup>Counts include 5 Interdisciplinary graduates not reported on the School breakouts.