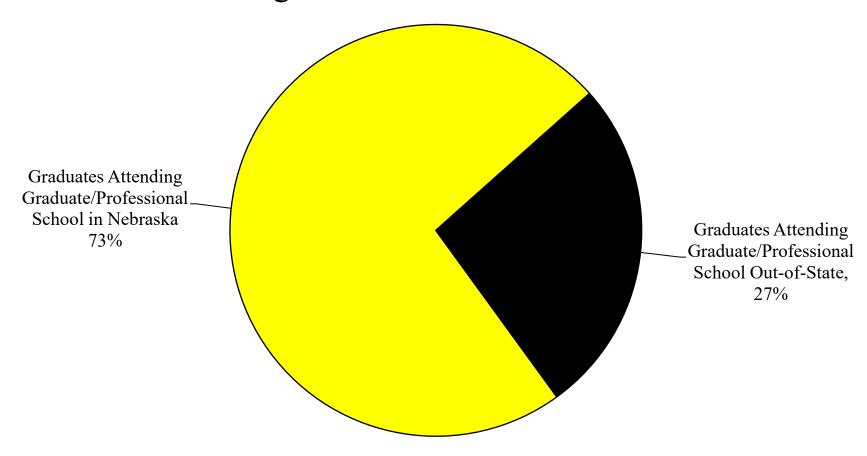

2021-2022 States Where Graduates Are Attending Graduate/Professional School

<sup>\*</sup>Percentages based on all Attending Graduate/Professional School and reporting Location. Does not include all Surveyed.