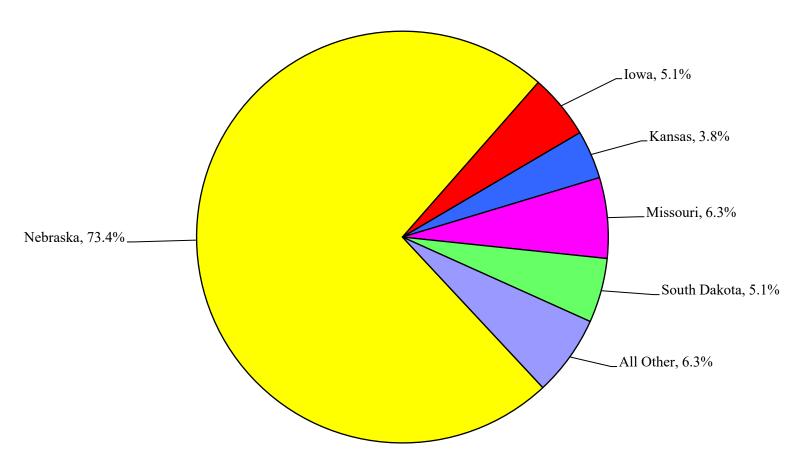

<sup>\*</sup>Percentages based on all reporting Location. Not all surveyed provided Location information.

<sup>\*\*</sup>Includes all graduates employed (related or non-related to field of study) and graduates attending graduate/professional school.

2021-2022 Graduate Employment\*

<sup>\*</sup>Percentages based on all Employed. Does not include all Surveyed.

2021-2022 Location of Graduates Attending Graduate/Professional School

<sup>\*</sup>Percentages based on all Attending Graduate/Professional School and reporting Location. Does not include all Surveyed.

2021-2022 States Where Graduates Are Attending Graduate/Professional School

<sup>\*</sup>Percentages based on all Attending Graduate/Professional School and reporting Location. Does not include all Surveyed.