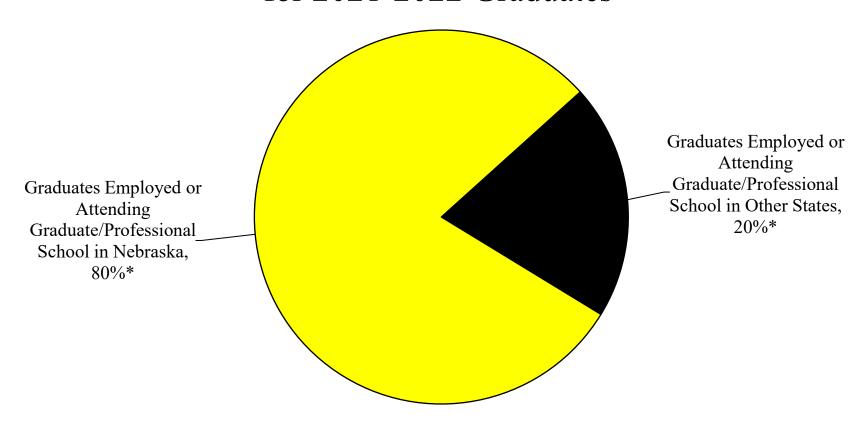

<sup>\*\* 97.7%</sup> of WSC Graduates surveyed were Employed (Related or Non-Related to field of study) or Attending Graduate/Professional School.

Location of Employment or Graduate/Professional School for 2021-2022 Graduates

<sup>\*</sup>Percentages based on all reporting Location. Not all surveyed provided Location information.

<sup>\*\*</sup>Includes all graduates employed (related or non-related to field of study) and graduates attending graduate/professional school.