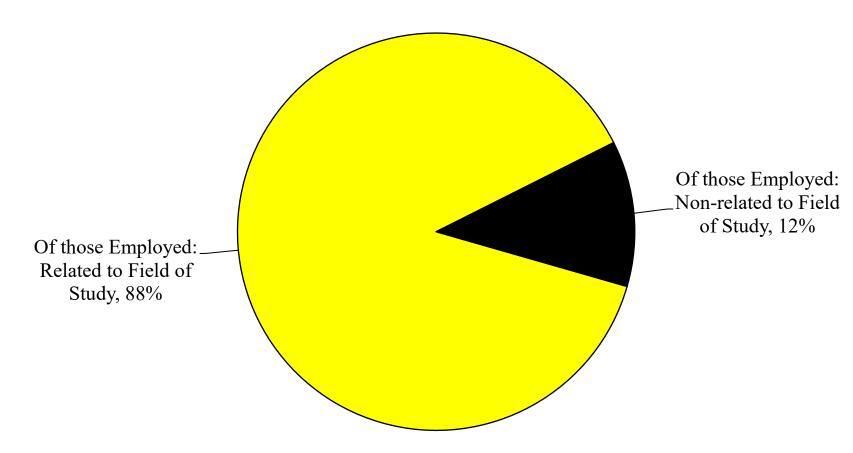

2021-2022 Graduate Employment\*

<sup>\*</sup>Percentages based on all Employed. Does not include all Surveyed.

2021-2022 Location of Graduates Attending Graduate/Professional School

<sup>\*</sup>Percentages based on all Attending Graduate/Professional School and reporting Location. Does not include all Surveyed.