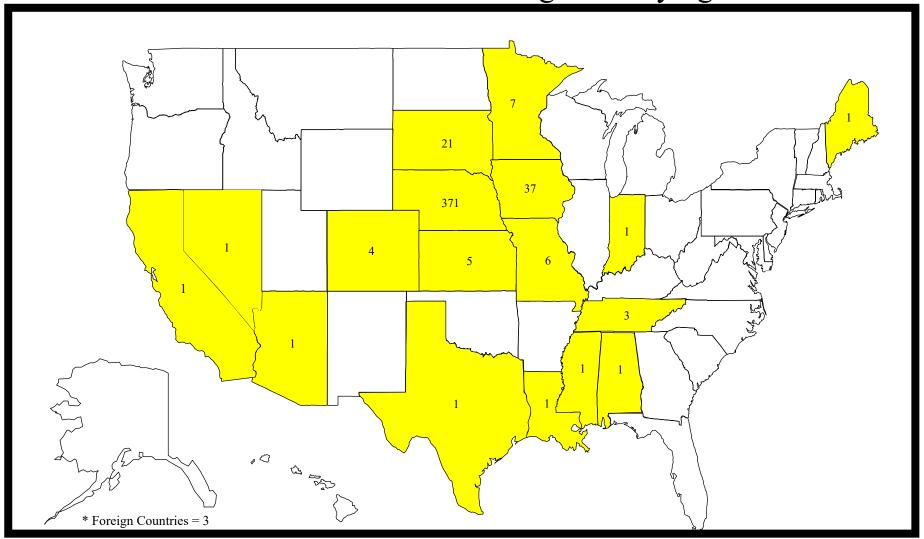

2021-2022 States Where Graduates Are Attending Graduate/Professional School

<sup>\*</sup>Percentages based on all Attending Graduate/Professional School and reporting Location. Does not include all Surveyed.