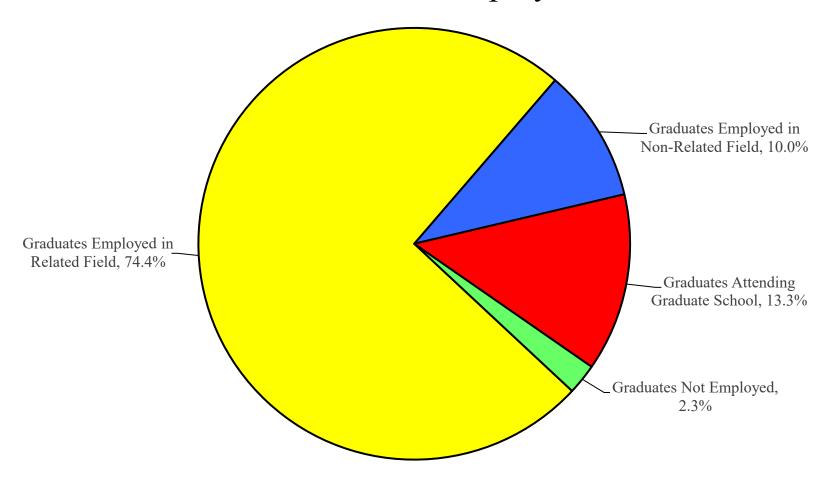

<sup>\*\*</sup> Percentages based on all employed
\*\*\* Percentages based on all surveyed

2021-2022 Graduate Employment Rate\*

<sup>\*</sup>Percentages based on all surveyed. 85% (480/566) of all graduates were surveyed.

<sup>\*\* 97.7%</sup> of WSC Graduates surveyed were Employed (Related or Non-Related to field of study) or Attending Graduate/Professional School.

Location of Employment or Graduate/Professional School for 2021-2022 Graduates