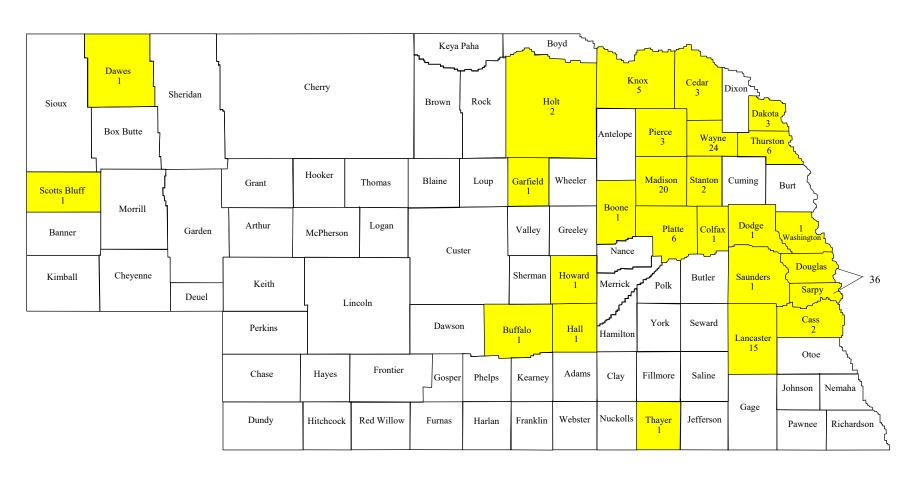

#### 2021-2022 Business and Technology Graduates Working or Studying in Nebraska

States Where 2021-2022 Arts and Humanities Graduates Are Working or Studying

States Where 2021-2022 Business and Technology Graduates Are Working or Studying

States Where 2021-2022 Education and Behavioral Sciences Graduates Are Working or Studying