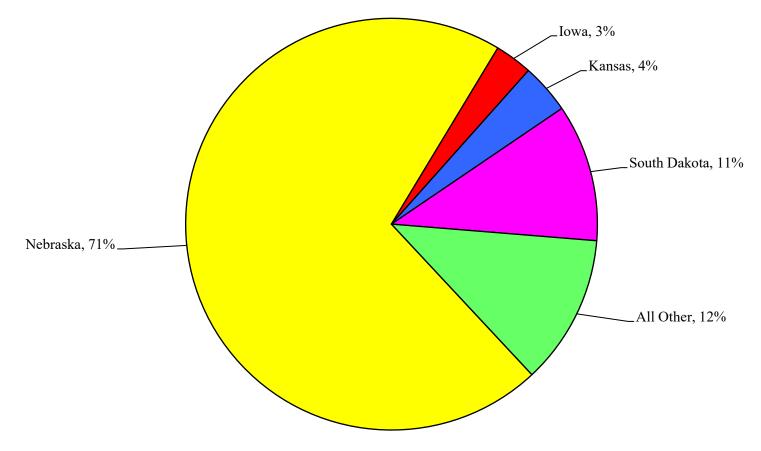

WAYNE STATE COLLEGE 2020-2021 States Where Graduates Are Attending Graduate/Professional School

\*Percentages based on all Attending Graduate/Professional School and reporting Location. Does not include all Surveyed.