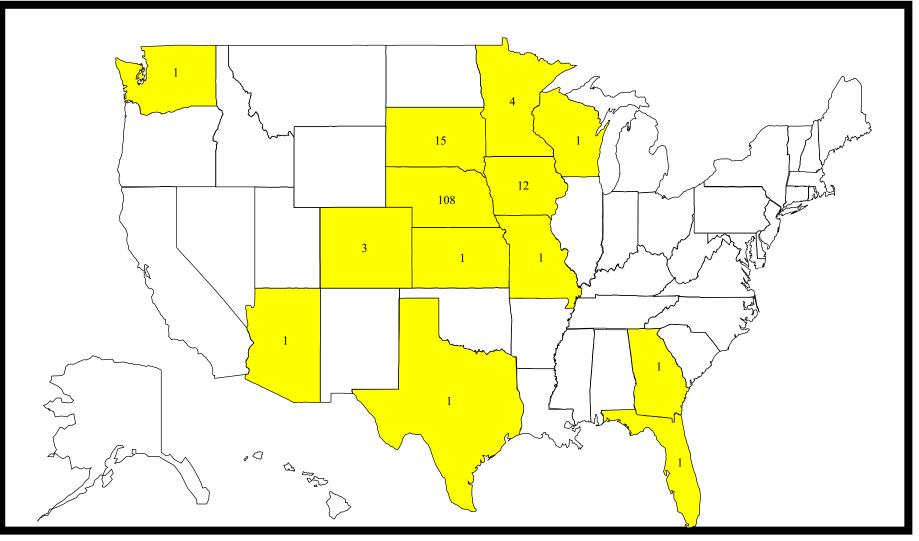

2020-2021 Science, Health and Criminal Justice Working or Studying in Nebraska

States Where 2020-2021 Wayne State Graduates Are Working or Studying

\*\*Counts include 9 Interdisciplinary graduates not reported on the School breakouts.

States Where 2020-2021 Science, Health and Criminal Justice Graduates Are Working or Studying