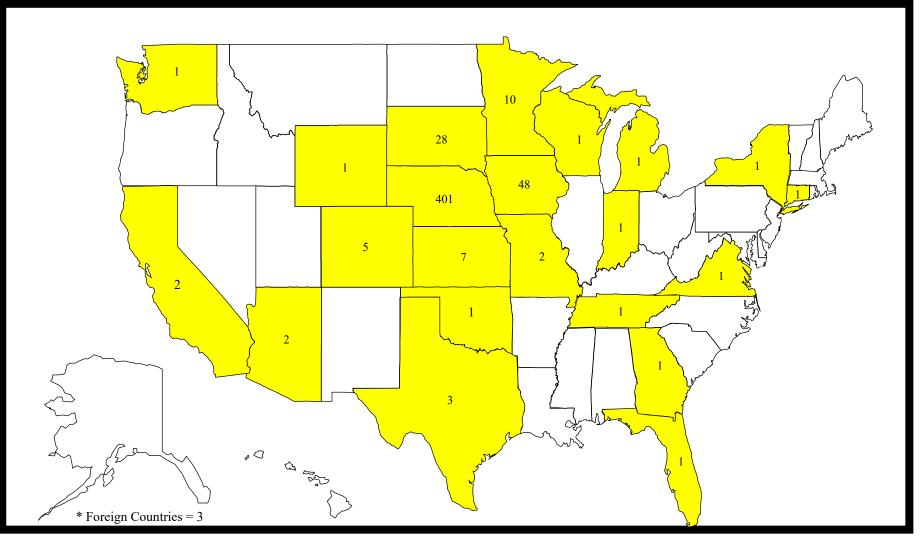

2020-2021 Science, Health and Criminal Justice Working or Studying in Nebraska

States Where 2020-2021 Wayne State Graduates Are Working or Studying

\*\*Counts include 9 Interdisciplinary graduates not reported on the School breakouts.

States Where 2020-2021 Arts and Humanities Graduates Are Working or Studying

States Where 2020-2021 Business and Technology Graduates Are Working or Studying

States Where 2020-2021 Education and Behavioral Sciences Graduates Are Working or Studying

States Where 2020-2021 Science, Health and Criminal Justice Graduates Are Working or Studying