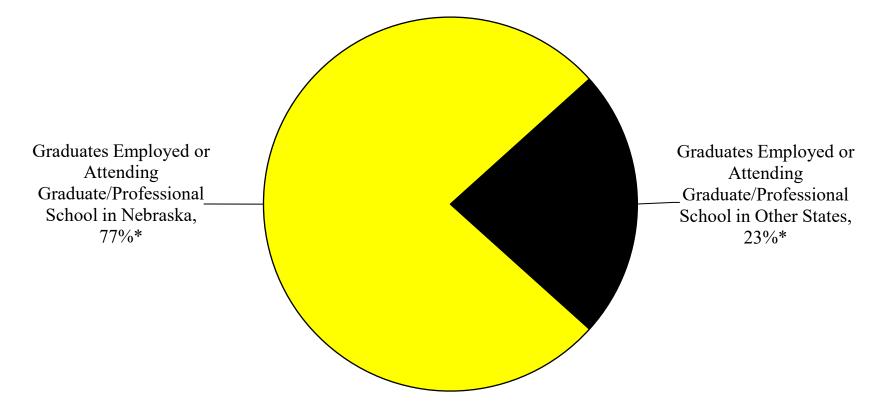

### WAYNE STATE COLLEGE Location of Employment or Graduate/Professional School for 2020-2021 Graduates

\*Percentages based on all reporting Location. Not all surveyed provided Location information.

\*\*Includes all graduates employed (related or non-related to field of study) and graduates attending graduate/professional school.