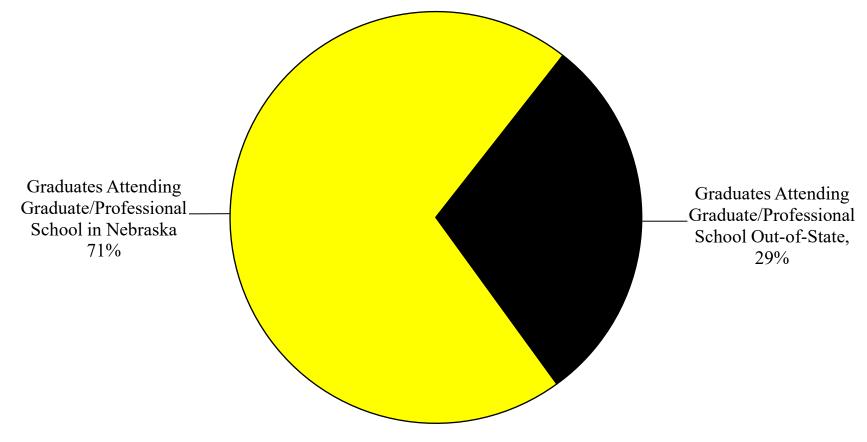

### WAYNE STATE COLLEGE 2020-2021 Graduate Employment\*

\*Percentages based on all Employed. Does not include all Surveyed.

\*Percentages based on all Attending Graduate/Professional School and reporting Location. Does not include all Surveyed.