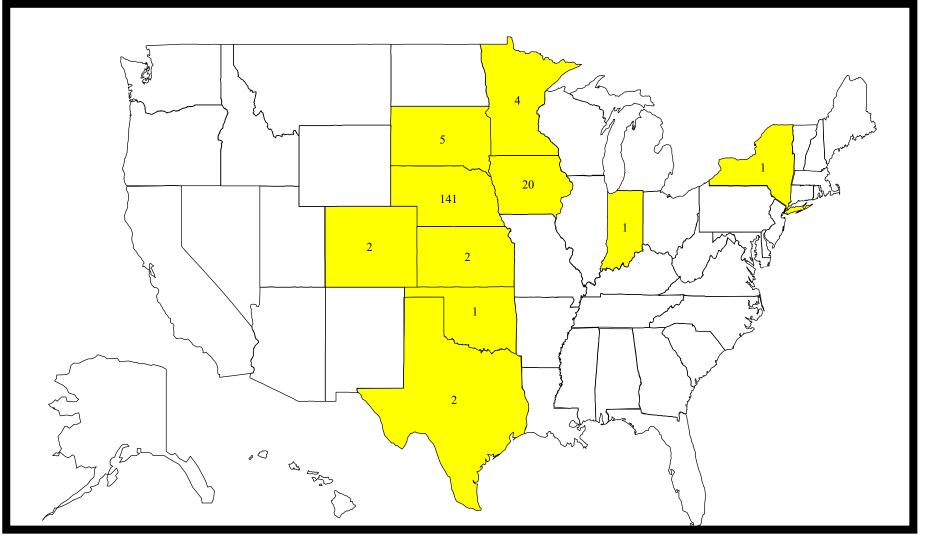

WAYNE STATE COLLEGE 2020-2021 States Where Graduates Are Attending Graduate/Professional School

\*Percentages based on all Attending Graduate/Professional School and reporting Location. Does not include all Surveyed.