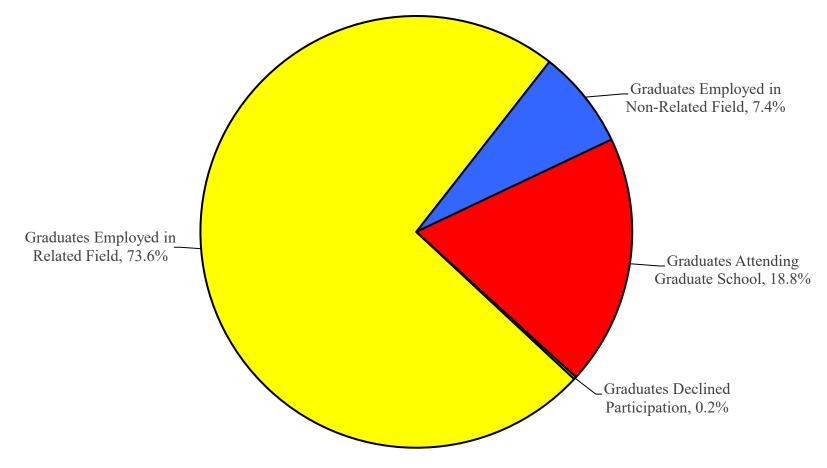

# WAYNE STATE COLLEGE 2020-2021 Graduate Employment Rate\*

\*Percentages based on all surveyed. 88% (527/597) of all graduates were surveyed.

\*\* 99.2% of WSC Graduates surveyed were Employed (Related or Non-Related to field of study) or Attending Graduate/Professional School.