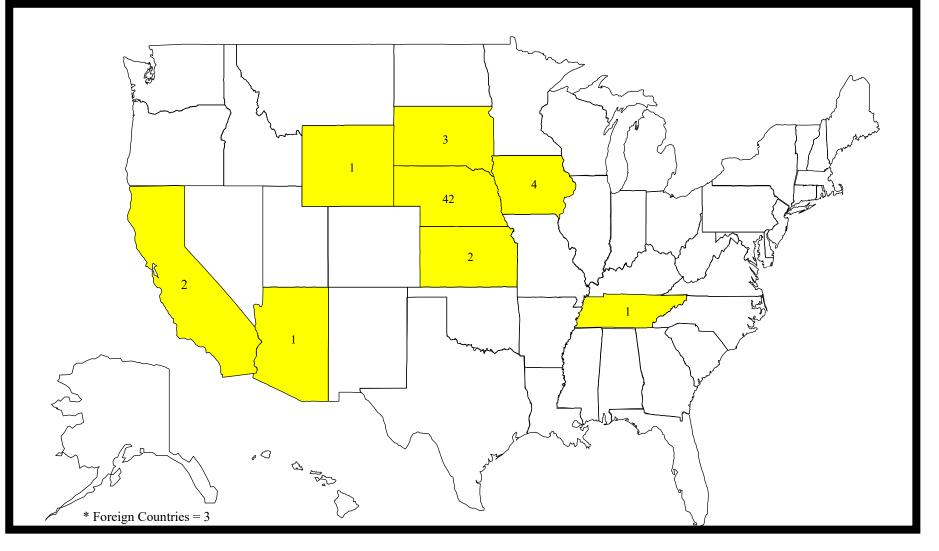

WAYNE STATE COLLEGE 2020-2021 States Where Graduates Are Attending Graduate/Professional School

\*Percentages based on all Attending Graduate/Professional School and reporting Location. Does not include all Surveyed.