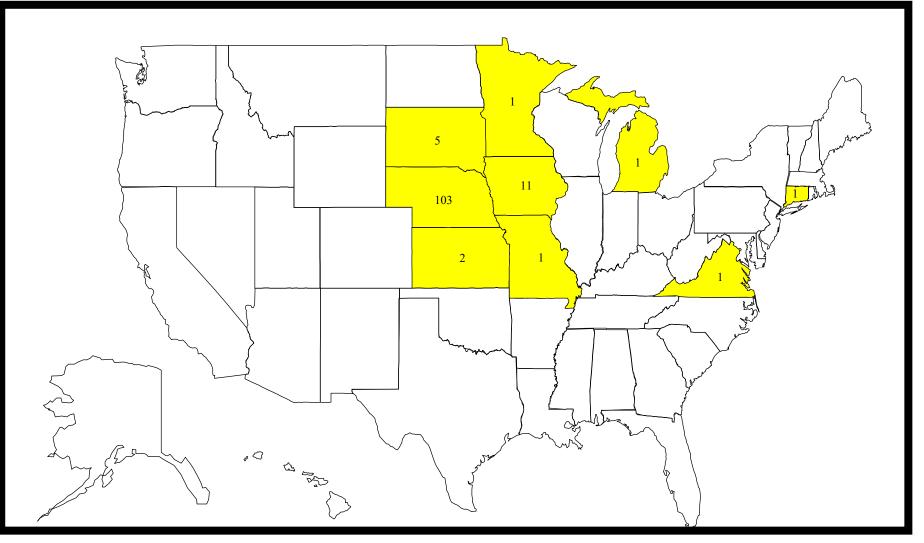

WAYNE STATE COLLEGE 2020-2021 States Where Graduates Are Attending Graduate/Professional School

\*Percentages based on all Attending Graduate/Professional School and reporting Location. Does not include all Surveyed.