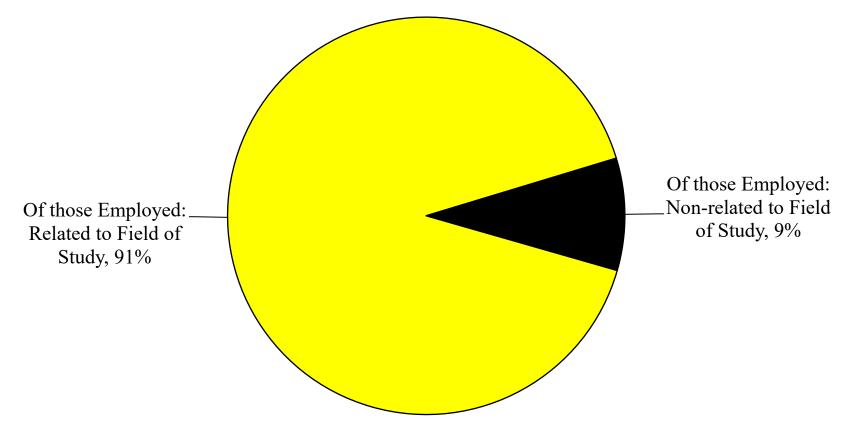

### WAYNE STATE COLLEGE 2020-2021 Graduate Employment\*

\*Percentages based on all Employed. Does not include all Surveyed.

\*Percentages based on all Attending Graduate/Professional School and reporting Location. Does not include all Surveyed.