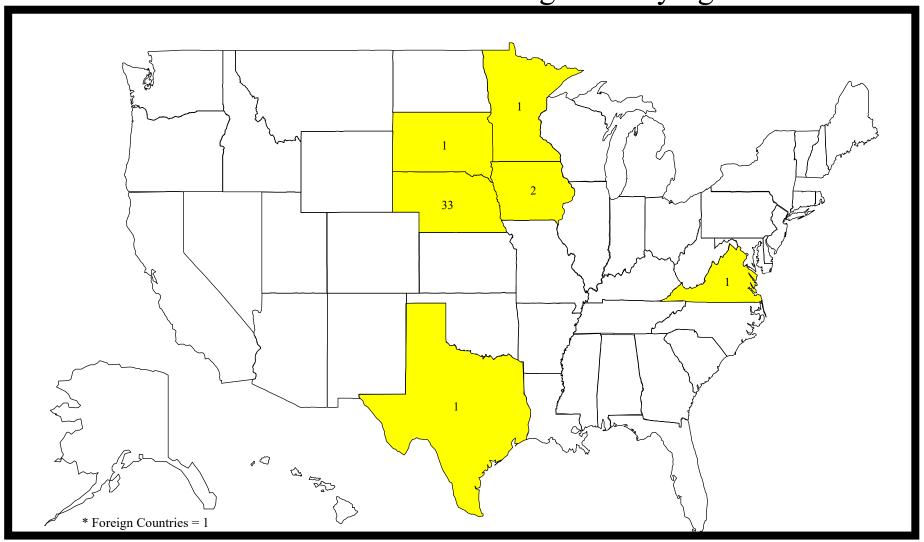

## 2019-2020 Location of Graduates Attending Graduate/Professional School

<sup>\*</sup>Percentages based on all Attending Graduate/Professional School and reporting Location. Does not include all Surveyed.

# 2019-2020 States Where Graduates Are Attending Graduate/Professional School

<sup>\*</sup>Percentages based on all Attending Graduate/Professional School and reporting Location. Does not include all Surveyed.