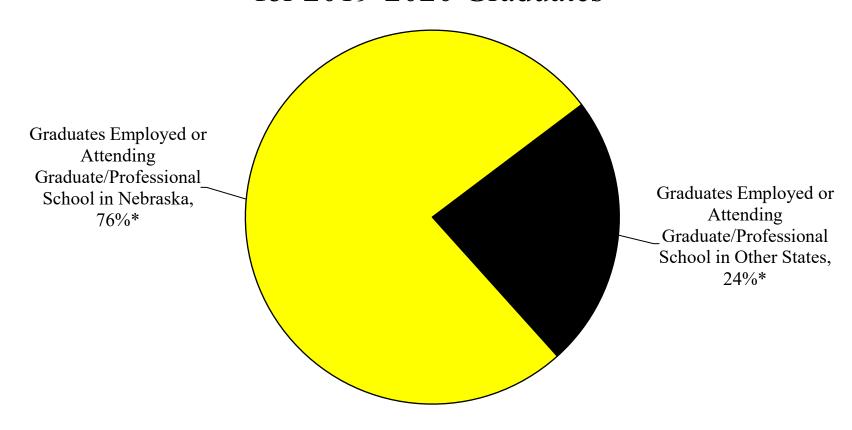

# Location of Employment or Graduate/Professional School for 2019-2020 Graduates

<sup>\*</sup>Percentages based on all reporting Location. Not all surveyed provided Location information.

<sup>\*\*</sup>Includes all graduates employed (related or non-related to field of study) and graduates attending graduate/professional school.