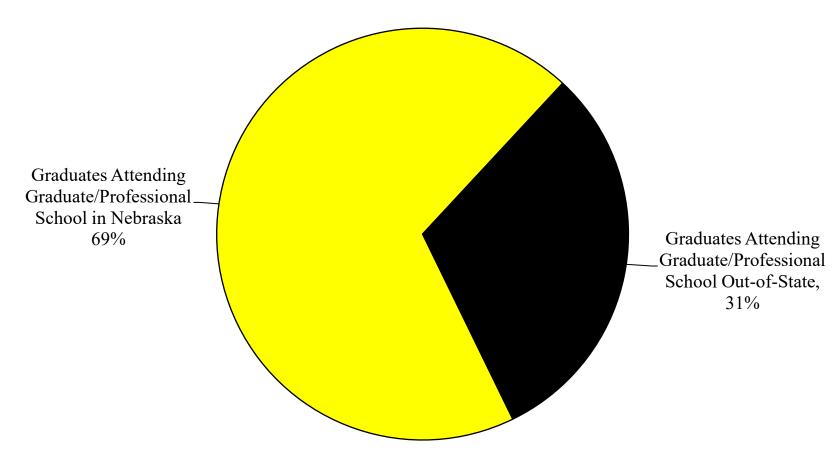

## 2019-2020 Location of Graduates Attending Graduate/Professional School

<sup>\*</sup>Percentages based on all Attending Graduate/Professional School and reporting Location. Does not include all Surveyed.