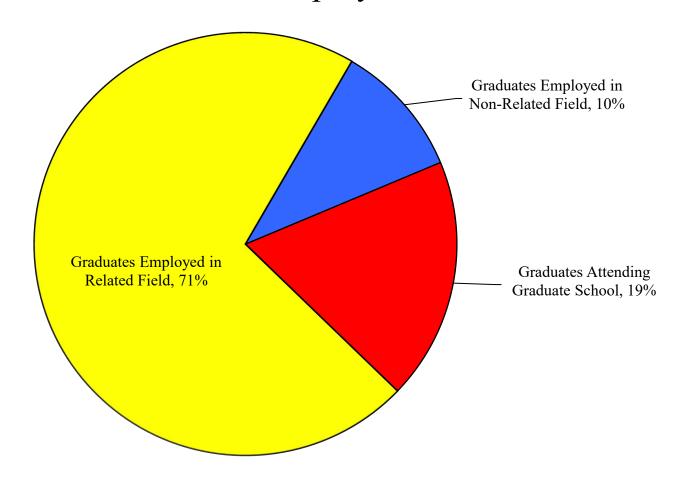

2019-2020 Graduate Employment\*

<sup>\*</sup>Percentages based on all Employed. Does not include all Surveyed.