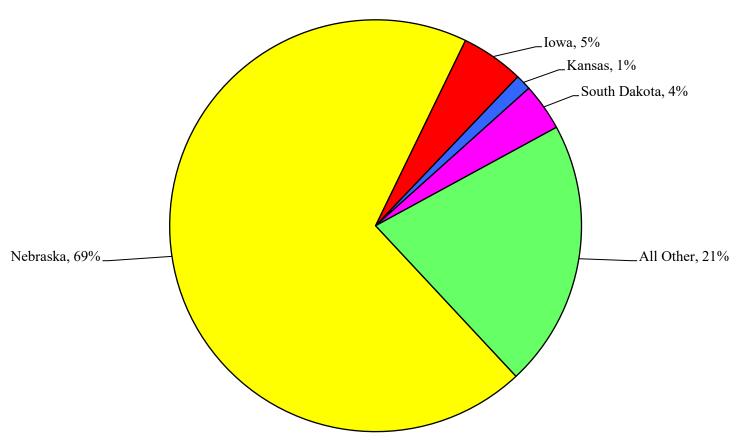

# 2019-2020 States Where Graduates Are Attending Graduate/Professional School

<sup>\*</sup>Percentages based on all Attending Graduate/Professional School and reporting Location. Does not include all Surveyed.