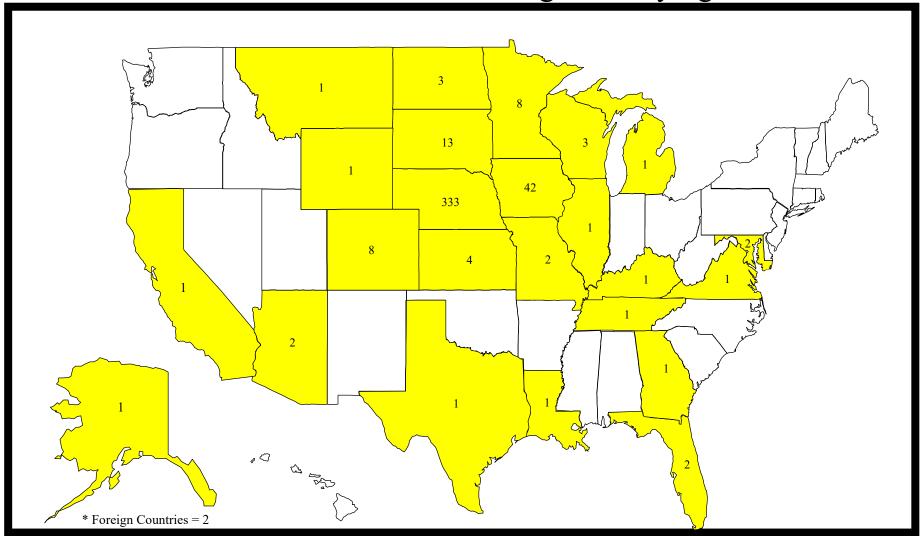

# Location of Employment or Graduate/Professional School for 2019-2020 Graduates

<sup>\*</sup>Percentages based on all reporting Location. Not all surveyed provided Location information.

<sup>\*\*</sup>Includes all graduates employed (related or non-related to field of study) and graduates attending graduate/professional school.

# 2019-2020 States Where Graduates Are Attending Graduate/Professional School

<sup>\*</sup>Percentages based on all Attending Graduate/Professional School and reporting Location. Does not include all Surveyed.