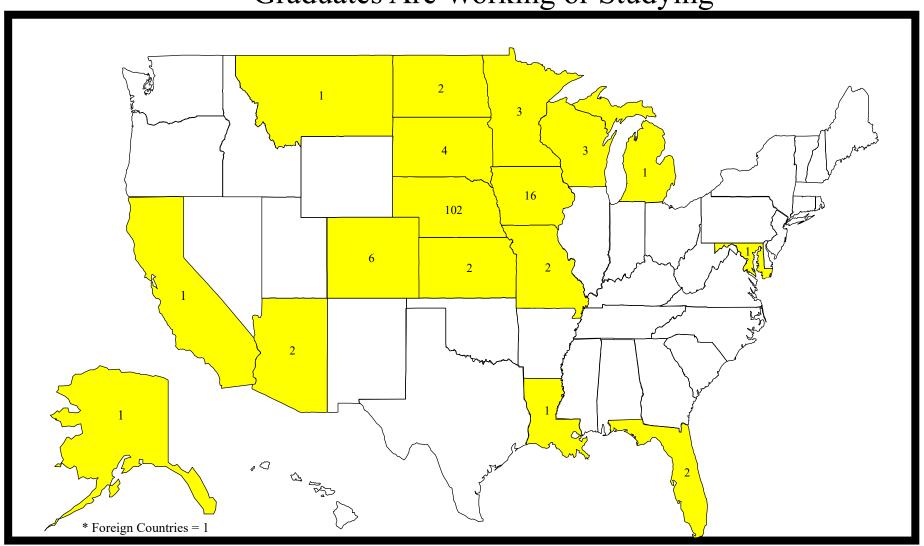

# 2019-2020 States Where Graduates Are Attending Graduate/Professional School

<sup>\*</sup>Percentages based on all Attending Graduate/Professional School and reporting Location. Does not include all Surveyed.