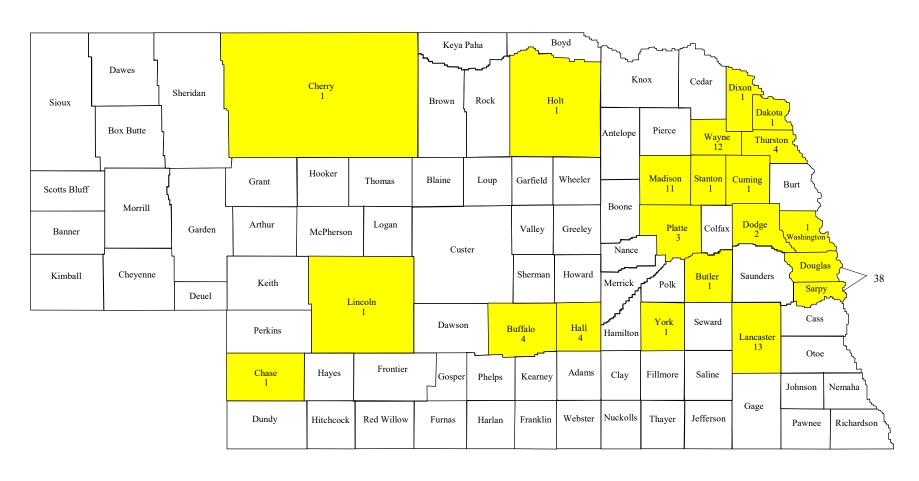

# Location of Employment or Graduate/Professional School for 2019-2020 Graduates

<sup>\*</sup>Percentages based on all reporting Location. Not all surveyed provided Location information.

<sup>\*\*</sup>Includes all graduates employed (related or non-related to field of study) and graduates attending graduate/professional school.

### 2019-2020 Graduates Working or Studying in Nebraska

<sup>\*</sup>Counts include 9 Interdisciplinary graduates not reported on the School breakouts.