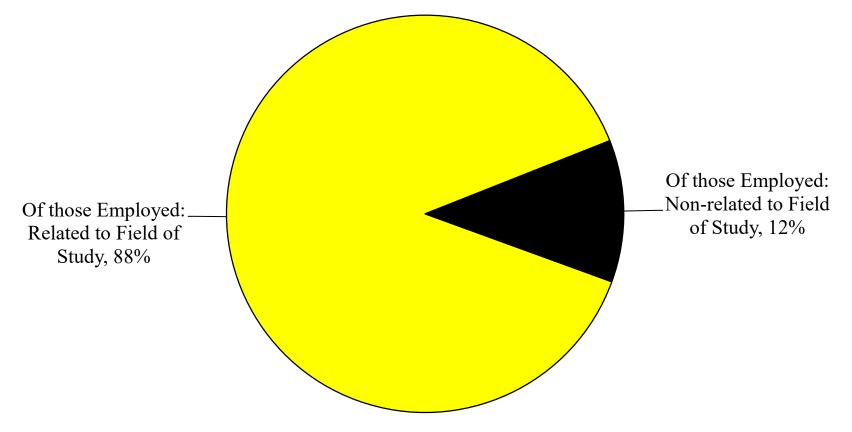

### WAYNE STATE COLLEGE 2018-2019 Graduate Employment\*

\*Percentages based on all Employed. Does not include all Surveyed.