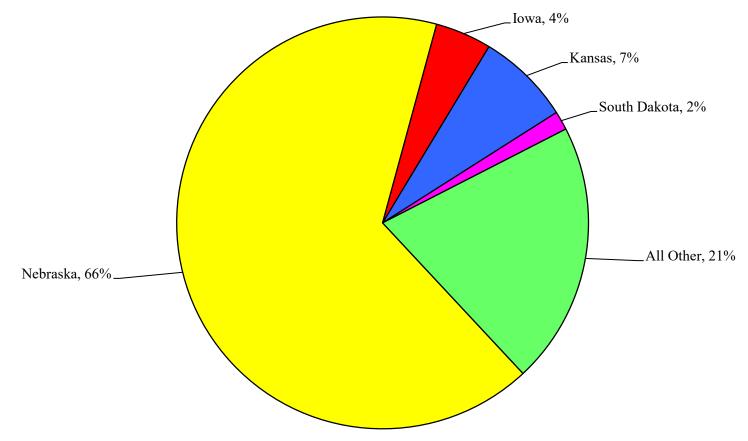

#### WAYNE STATE COLLEGE Location of Employment or Graduate/Professional School for 2018-2019 Graduates

\*Includes all graduates employed (related or non-related to field of study) and graduates attending graduate/professional school.