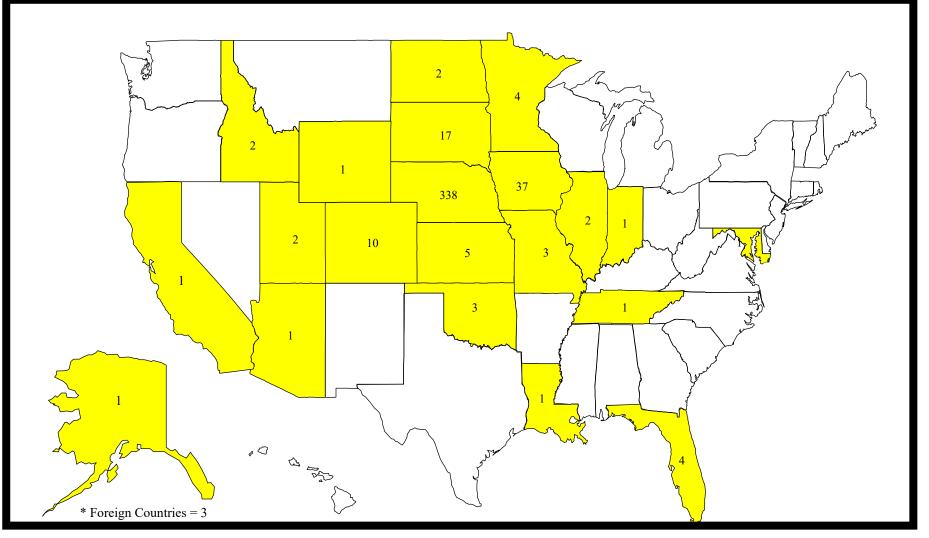

States Where 2018-2019 Wayne State Graduates Are Working or Studying

\*\*Counts include 2 Interdisciplinary graduates not reported on the School breakouts.

States Where 2018-2019 Arts and Humanities Graduates Are Working or Studying