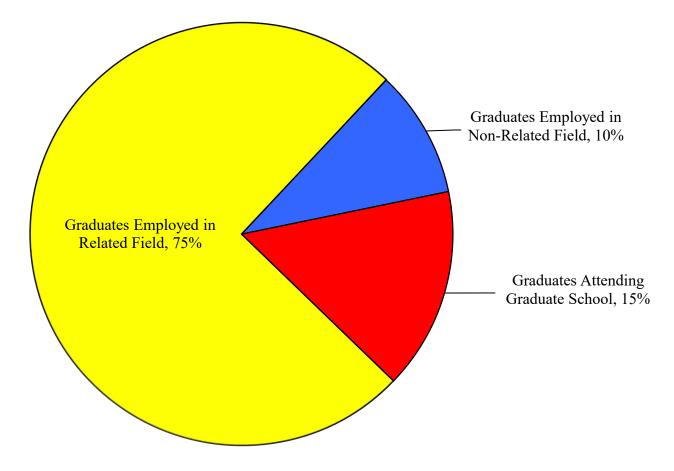

# WAYNE STATE COLLEGE 2018-2019 Graduate Employment Rate\*

\*Percentages based on all surveyed (84% of all graduates were surveyed).

\*\* 100% of WSC Graduates surveyed were Employed (Related or Non-Related to field of study) or Attending Graduate/Professional School.