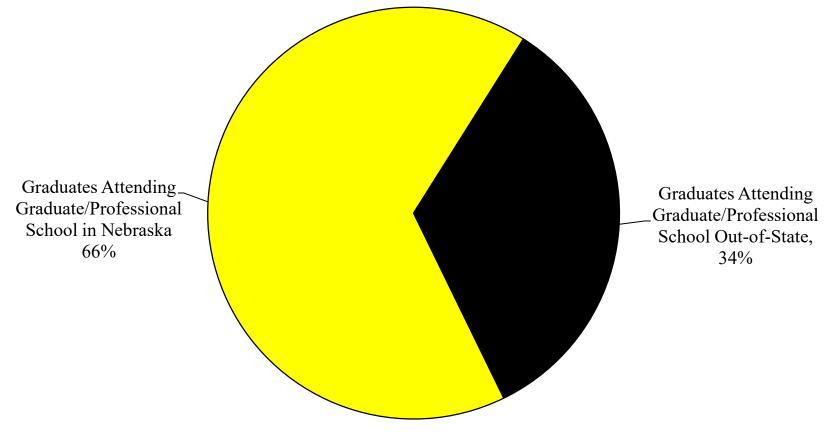

#### WAYNE STATE COLLEGE 2018-2019 Location of Graduates Attending Graduate/Professional School

\*Percentages based on all Attending Graduate/Professional School and reporting Location. Does not include all Surveyed.