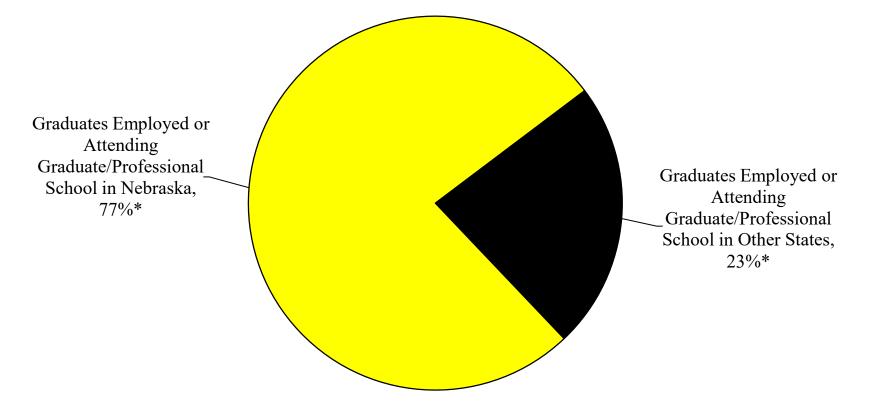

#### WAYNE STATE COLLEGE Location of Employment or Graduate/Professional School for 2018-2019 Graduates

\*Includes all graduates employed (related or non-related to field of study) and graduates attending graduate/professional school.