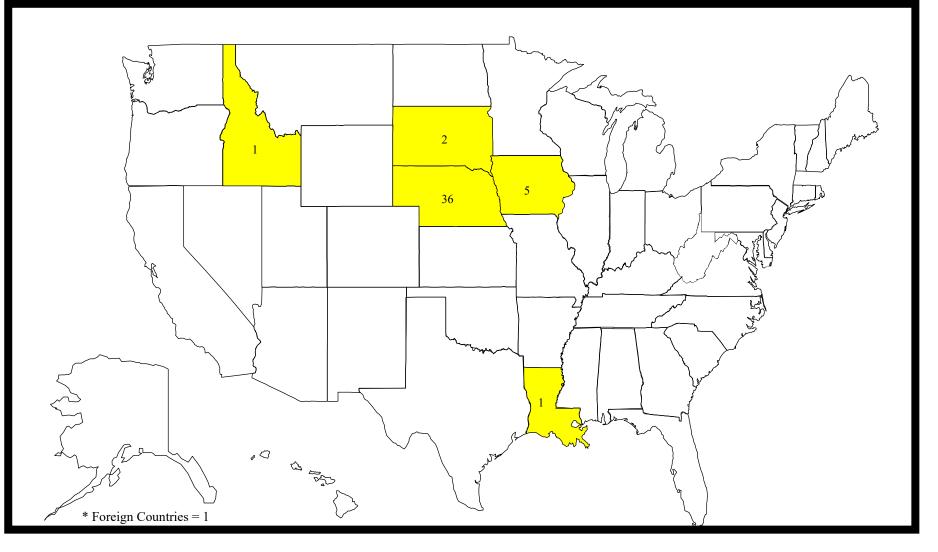

States Where 2018-2019 Business and Technology Graduates Are Working or Studying

States Where 2018-2019 Education and Counseling Graduates Are Working or Studying

States Where 2018-2019 Natural and Social Sciences Graduates Are Working or Studying