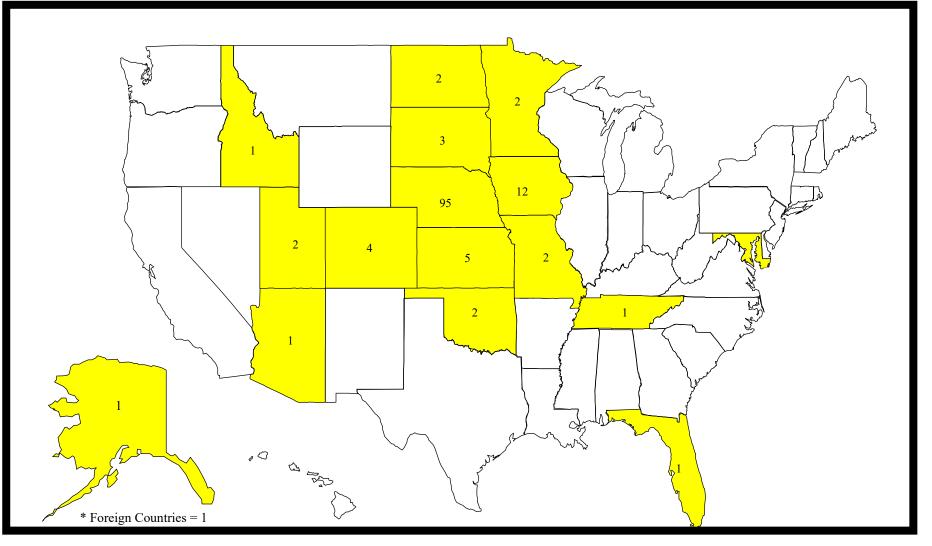

States Where 2018-2019 Wayne State Graduates Are Working or Studying

\*\*Counts include 2 Interdisciplinary graduates not reported on the School breakouts.

States Where 2018-2019 Arts and Humanities Graduates Are Working or Studying

States Where 2018-2019 Business and Technology Graduates Are Working or Studying

States Where 2018-2019 Education and Counseling Graduates Are Working or Studying

States Where 2018-2019 Natural and Social Sciences Graduates Are Working or Studying