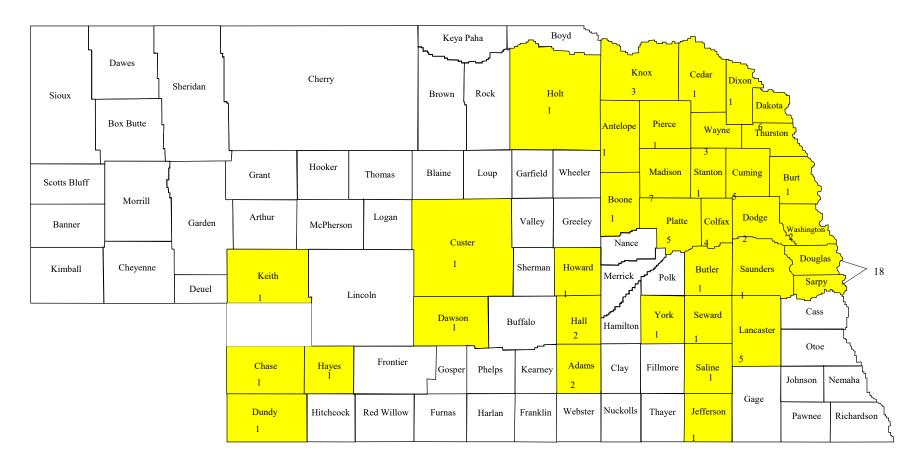

2017-2018 Natural and Social Sciences Graduates Working or Studying in Nebraska

States Where 2017-2018 Wayne State Graduates Are Working or Studying

\*\*Counts include 1 Interdisciplinary graduate not reported on the School breakouts.