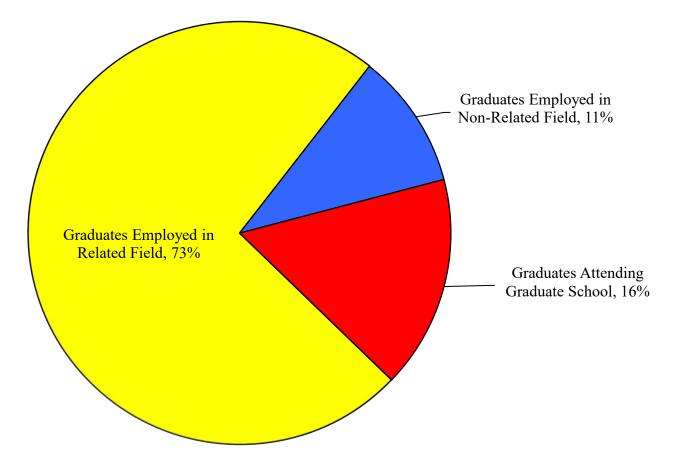

# WAYNE STATE COLLEGE 2017-2018 Graduate Employment Rate\*

\*Percentages based on all surveyed (87% of all graduates were surveyed).

\*\* 100% of WSC Graduates were Employed (Related or Non-Related to field of study) or Attending Graduate/Professional School.