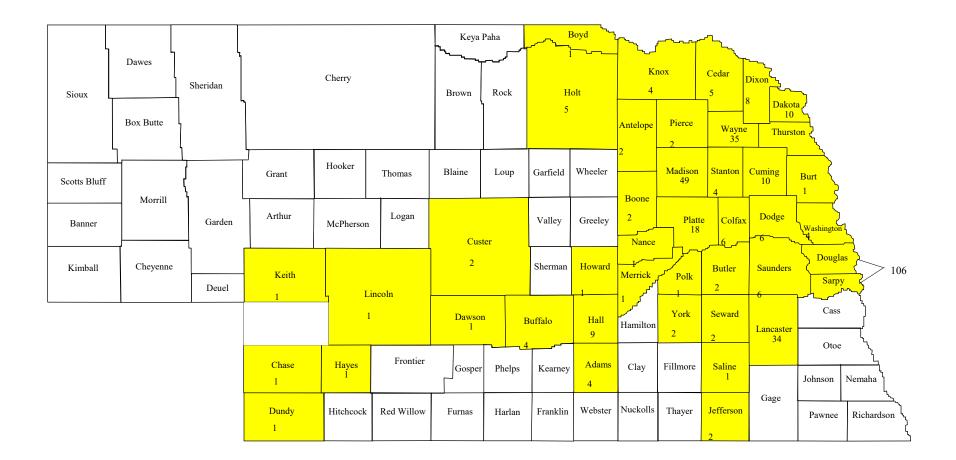

2017-2018 Graduates Working or Studying in Nebraska

2017-2018 Natural and Social Sciences Graduates Working or Studying in Nebraska

States Where 2017-2018 Wayne State Graduates Are Working or Studying

\*\*Counts include 1 Interdisciplinary graduate not reported on the School breakouts.