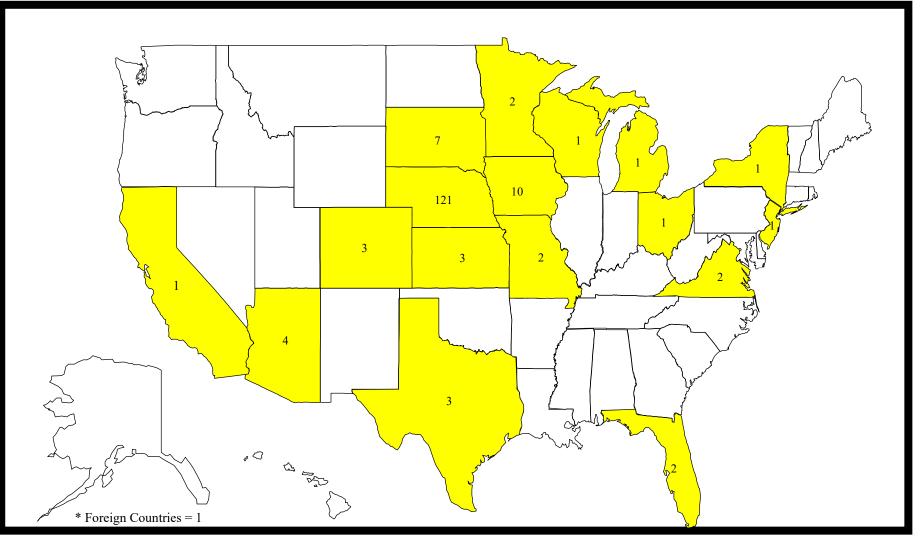

### WAYNE STATE COLLEGE Location of Employment or Graduate/Professional School for 2017-2018 Graduates

\*Includes all graduates employed (related or non-related to field of study) and graduates attending graduate/professional school.

2017-2018 Natural and Social Sciences Graduates Working or Studying in Nebraska

States Where 2017-2018 Wayne State Graduates Are Working or Studying

\*\*Counts include 1 Interdisciplinary graduate not reported on the School breakouts.