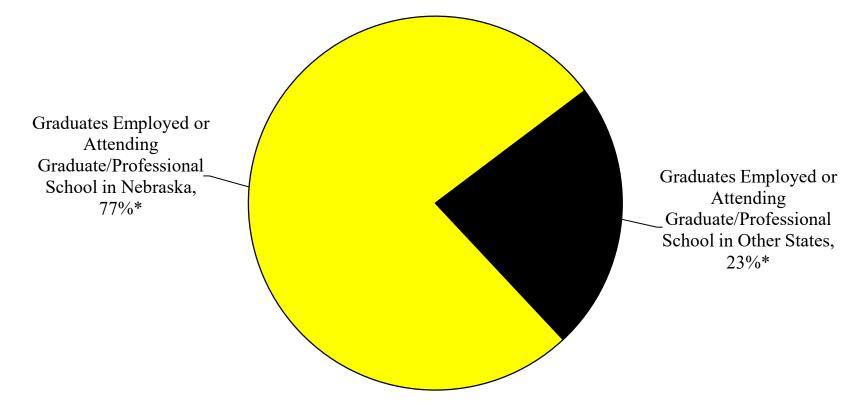

### WAYNE STATE COLLEGE Location of Employment or Graduate/Professional School for 2017-2018 Graduates

\*Includes all graduates employed (related or non-related to field of study) and graduates attending graduate/professional school.