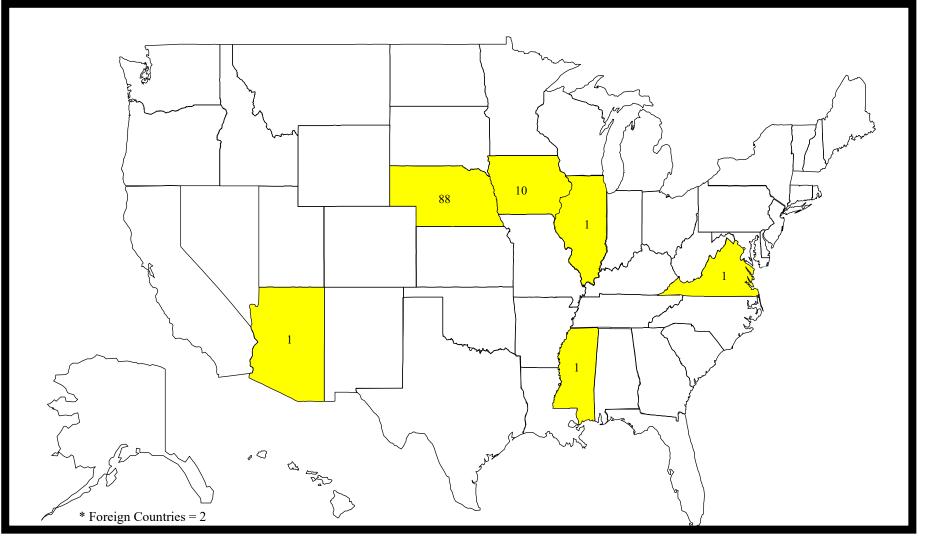

### WAYNE STATE COLLEGE 2017-2018 Location of Graduates Attending Graduate/Professional School

\*Percentages based on all Attending Graduate/Professional School and reporting Location. Does not include all Surveyed.

2017-2018 Graduates Working or Studying in Nebraska