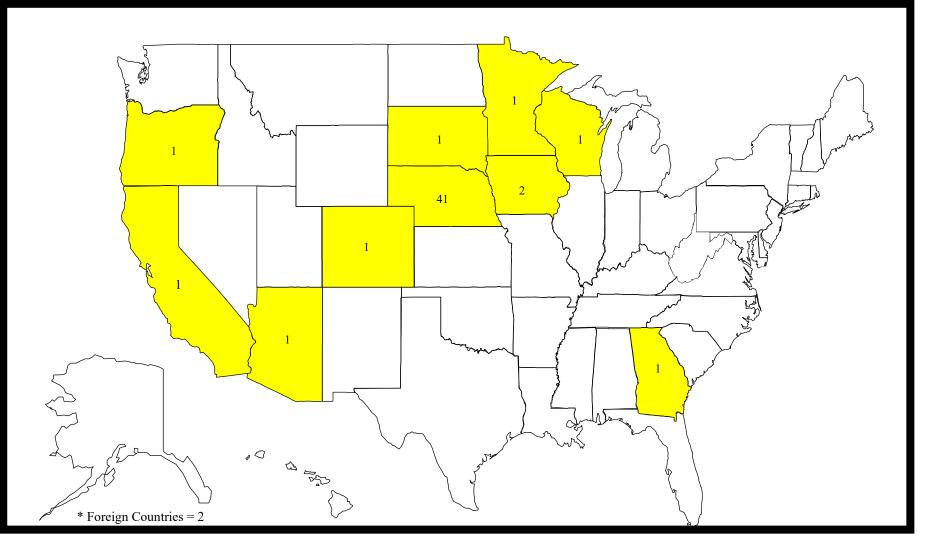

States Where 2017-2018 Arts and Humanities Graduates Are Working or Studying

States Where 2017-2018 Business and Technology Graduates Are Working or Studying

States Where 2017-2018 Education and Counseling Graduates Are Working or Studying