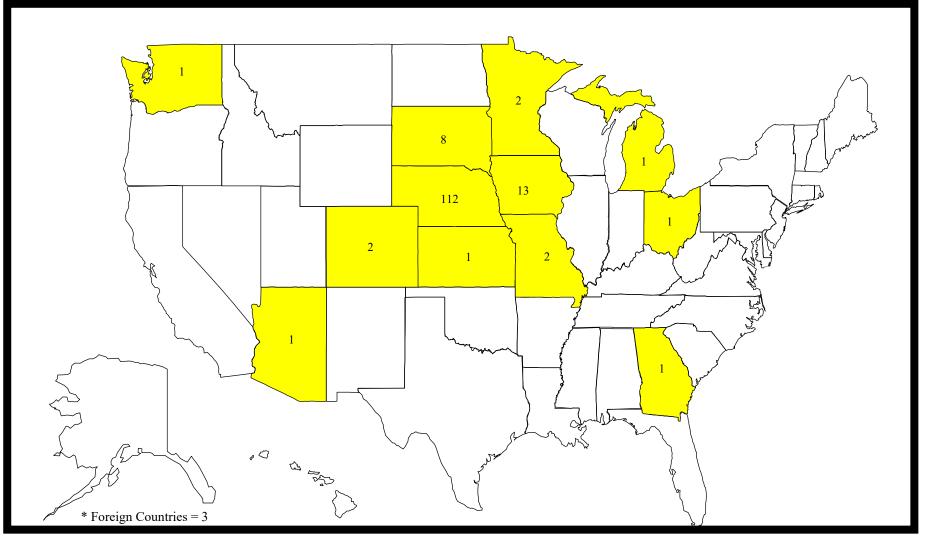

States Where 2017-2018 Arts and Humanities Graduates Are Working or Studying

States Where 2017-2018 Business and Technology Graduates Are Working or Studying

States Where 2017-2018 Education and Counseling Graduates Are Working or Studying