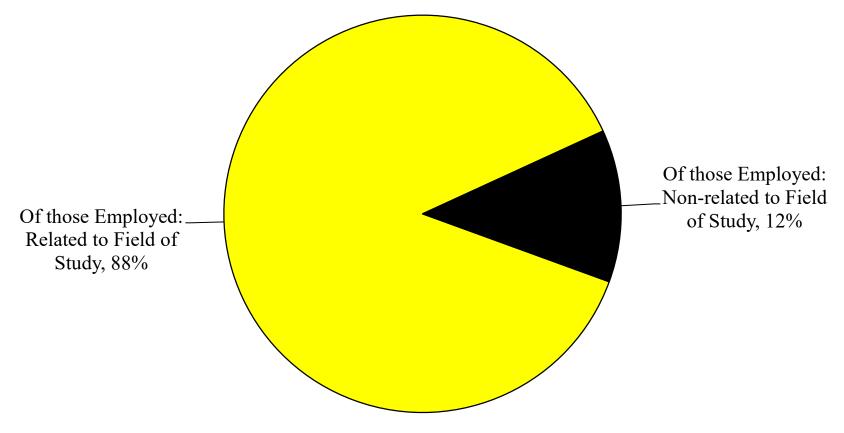

### WAYNE STATE COLLEGE 2017-2018 Graduate Employment\*

\*Percentages based on all Employed. Does not include all Surveyed.