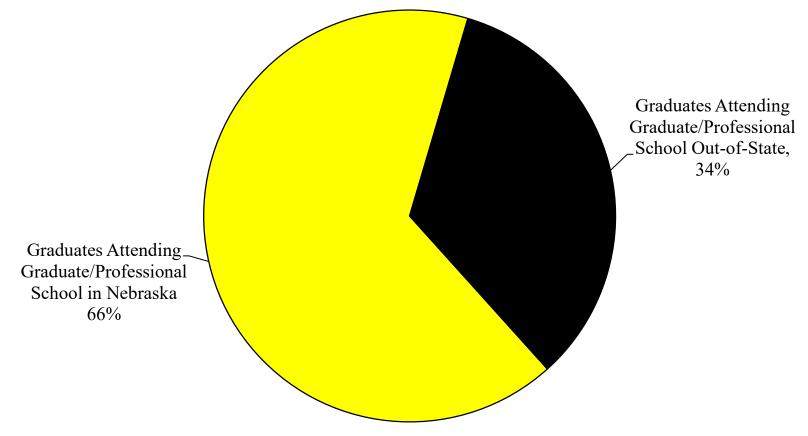

### WAYNE STATE COLLEGE 2017-2018 Location of Graduates Attending Graduate/Professional School

\*Percentages based on all Attending Graduate/Professional School and reporting Location. Does not include all Surveyed.