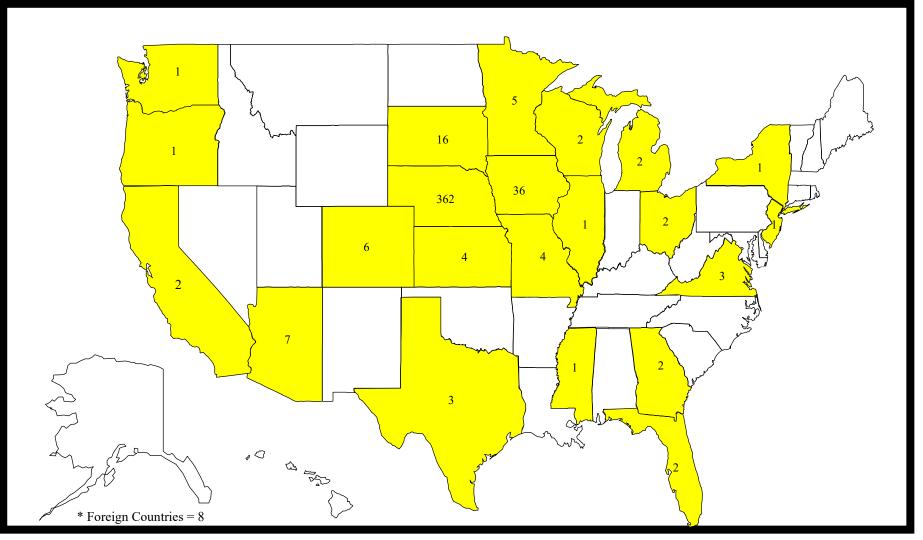

### WAYNE STATE COLLEGE Location of Employment or Graduate/Professional School for 2017-2018 Graduates

\*Includes all graduates employed (related or non-related to field of study) and graduates attending graduate/professional school.

2017-2018 Natural and Social Sciences Graduates Working or Studying in Nebraska

States Where 2017-2018 Wayne State Graduates Are Working or Studying

\*\*Counts include 1 Interdisciplinary graduate not reported on the School breakouts.